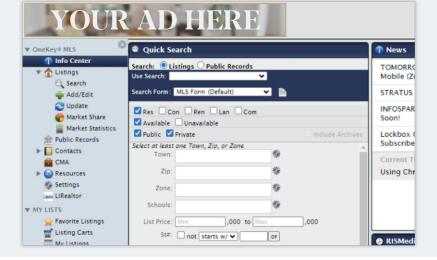

## #2 Stratus/ Matrix Banner Ad

\$300 per month / \$250 for affiliates

- Ads on Matrix reach 15,000 agents in Manhattan, Westchester and the lower Hudson Valley.
- Ads on Stratus reach 30,000 agents in Nassau, Suffolk Queens and Brooklyn.